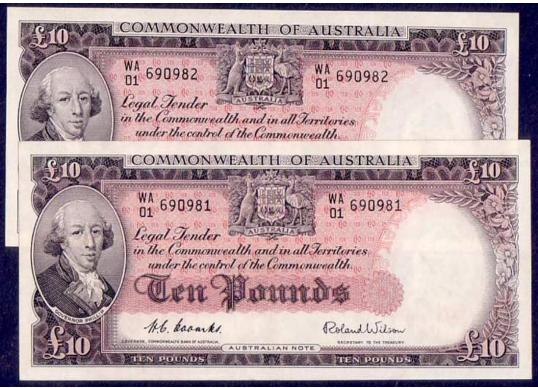

SOLD.

R50 FIVE POUND Coombs/Wilson, a superb Uncirculated CONSECUTIVE PAIR. \$1400.

R57 TEN POUND Riddle/Sheehan, scarce item gVF. Sold.

R60 TEN POUND Coombs/Watt, superb Crisp Flat Uncirculated. \$7000.

Ditto, a superb Consecutive Pair. \$14000.

Due to strong recent demand we are currently short of stock! Thus we are presently very keen buyers, let's know if you have something to sell. For substantial collections we may be able to offer you a Mobile BUYING SERVICE.....we can come to you!