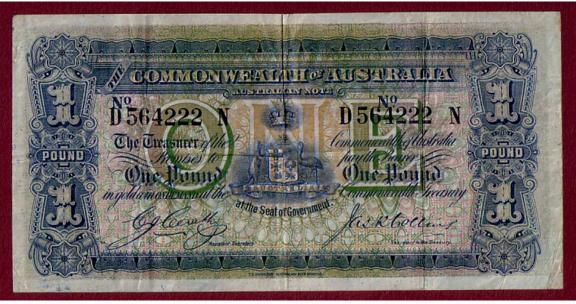

## PRE-DECIMAL BANKNOTES

A selection from stock -

SOLD.

| R21 ONE POUND Cerutty/Collins, a beaut example, crisp natural gFine | Sold.   |
|---------------------------------------------------------------------|---------|
| R26 ONE POUND Riddle/Heathershaw, nice crispness and colour gVF.    | \$725.  |
| Ditto, a super example, about Uncirculated.                         | Sold.   |
| R30 ONE POUND Armitage/McFarlane, VF.                               | \$80.   |
| R33 ONE POUND Coombs/Wilson, superb Uncirculated.                   | \$295.  |
| Ditto, a superb Consecutive Pair.                                   | \$590.  |
| R34 ONE POUND Coombs/Wilson, superb Uncirculated.                   | \$295.  |
| Ditto, a superb Consecutive Pair.                                   | \$590.  |
| R34S ONE POUND Coombs/Wilson STAR NOTE, VF.                         | \$1700. |