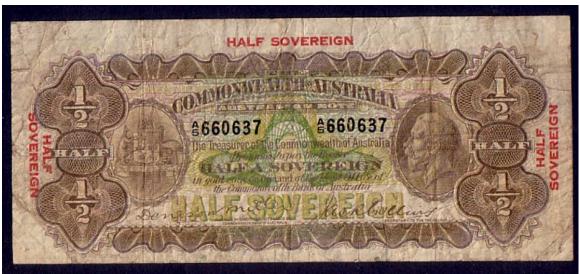

## PRE-DECIMAL BANKNOTES

A selection from stock -

SOLD.

| R21 ONE POUND Cerutty/Collins, a beaut example, crisp natural gFine | Sold.   |
|---------------------------------------------------------------------|---------|
| R26 ONE POUND Riddle/Heathershaw, nice crispness and colour gVF.    | \$725.  |
| Ditto, a super example, about Uncirculated.                         | Sold.   |
| R30 ONE POUND Armitage/McFarlane, VF.                               | \$80.   |
| R33 ONE POUND Coombs/Wilson, superb Uncirculated.                   | \$295.  |
| Ditto, a superb Consecutive Pair.                                   | \$590.  |
| R34 ONE POUND Coombs/Wilson, superb Uncirculated.                   | \$295.  |
| Ditto, a superb Consecutive Pair.                                   | \$590.  |
| R34S ONE POUND Coombs/Wilson STAR NOTE, VF.                         | \$1700. |