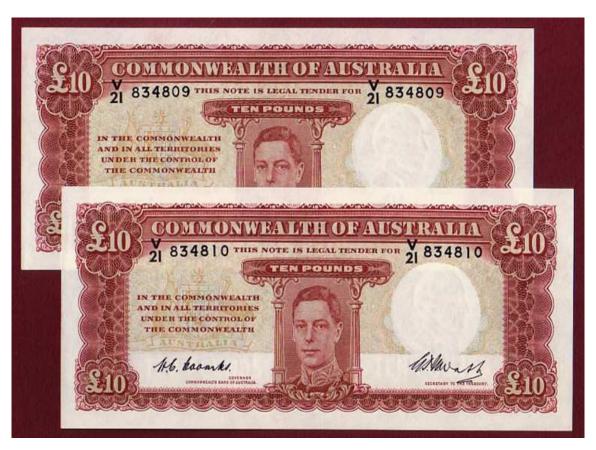

SOLD.

R50 FIVE POUND Coombs/Wilson, a superb Uncirculated CONSECUTIVE PAIR. \$1400.

R57 TEN POUND Riddle/Sheehan, scarce item gVF. Sold.

R60 TEN POUND Coombs/Watt, superb Crisp Flat Uncirculated. \$7000.

Ditto, a superb Consecutive Pair. \$14000.

Due to strong recent demand we are currently short of stock! Thus we are presently very keen buyers, let's know if you have something to sell. For substantial collections we may be able to offer you a Mobile BUYING SERVICE.....we can come to you!