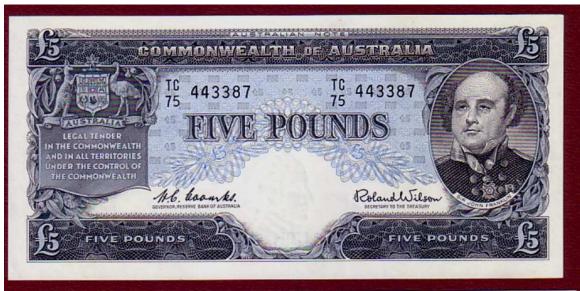

SOLD.

R50 FIVE POUND Coombs/Wilson, a superb Uncirculated CONSECUTIVE PAIR. \$1400.

R57 TEN POUND Riddle/Sheehan, scarce item gVF. Sold.

R60 TEN POUND Coombs/Watt, superb Crisp Flat Uncirculated. \$7000.