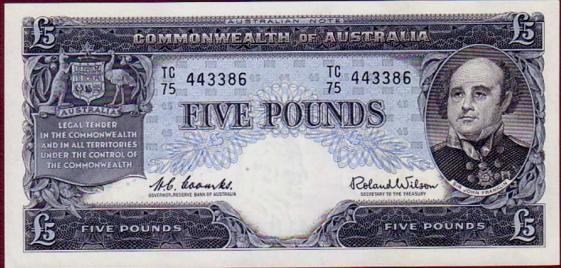

SOLD.

R50 FIVE POUND Coombs/Wilson, a superb Uncirculated CONSECUTIVE PAIR. \$1400.

R57 TEN POUND Riddle/Sheehan, scarce item gVF. Sold.

R60 TEN POUND Coombs/Watt, superb Crisp Flat Uncirculated. \$7000.